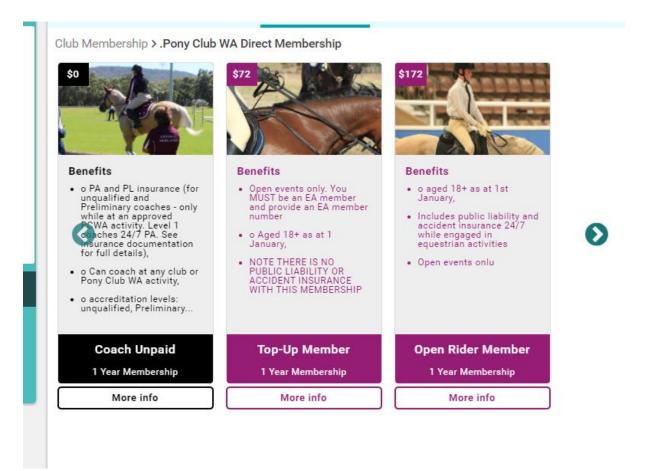

You will go to Memberships in My Profile and click on the plus sign (or Click to Begin)

This will bring up 4 options one of which will be **Open Rider/Coach - Paid/Coach - Unpaid/Top Up Membership** (Coach Paid is to the left of Unpaid Coach, just out of this screenshot)

Once you select the membership it will take you to your shopping cart where you will be able to pay by card.

If there is nothing in your cart (\$0.00) (not including Unpaid Coach) it probably means you need your credential (WWCC) approved (or your EA membership checked as in Top Up membership) and until this is done you may not be able purchase anything.