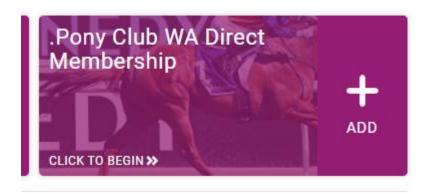

You will go to Memberships in My Profile and click on the plus sign (or Click to Begin)

This will bring up 4 options one of which will be **Open Rider/Coach - Paid/Coach - Unpaid/Top Up Membership** (Coach Paid is to the left of Unpaid Coach, just out of this screenshot)