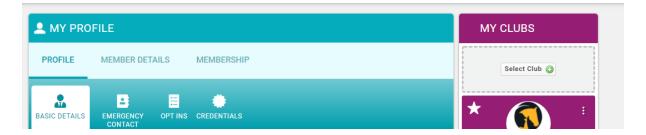

You'll need to join the state club **.Pony Club WA Direct Membership** by going to My Profile and My Clubs will be on the right. Click on **Select Club** to choose:

Once you select this club it will appear in My Clubs.