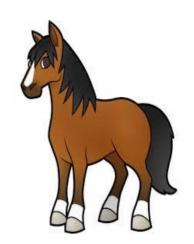

# CONGRATULATIONS

**Above**: Dana and Snickerz in the 6 bar challenge at the PCAWA festival where they cleared 1.15m. **Below**: Madison and Trinket with their winning rug from the OGHPC 30cm SJ series.

Below: Metro Zone Fun Day Crew and Jasper jumping.

**Left**: Teagan and Fleur with their winning rug at Wallangarra 45cm ODE. **Middle Left**: Dana and Snickers with all their rosettes from the PCAWA festival. **Bottom Left**: Marsden Cup team

**Bottom Left**: Marsden Cup team receiving 5<sup>th</sup> place in the seniors.

Ebony on Diva Sune' on Inca Dana on Snickerz Ashleigh on Connie and Danielle on Cody