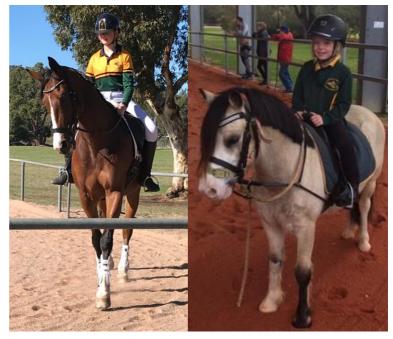

Below: Metro Zone Fun Day Crew and Jasper jumping.

**Left**: Teagan and Fleur with their winning rug at Wallangarra 45cm ODE. **Middle Left**: Dana and Snickers with all their rosettes from the PCAWA festival. **Bottom Left**: Marsden Cup team