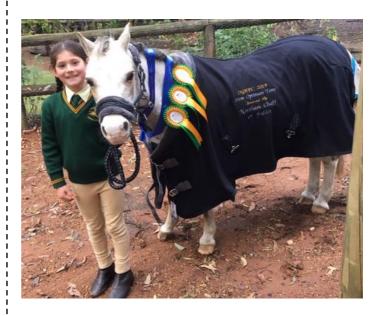

# CONGRATULATIONS

**Above**: Dana and Snickerz in the 6 bar challenge at the PCAWA festival where they cleared 1.15m. **Below**: Madison and Trinket with their winning rug from the OGHPC 30cm SJ series.