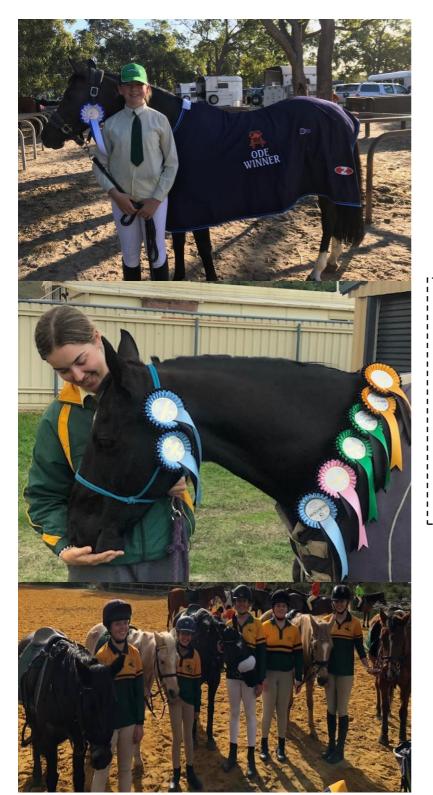

# CONGRATULATIONS

**Above**: Dana and Snickerz in the 6 bar challenge at the PCAWA festival where they cleared 1.15m. **Below**: Madison and Trinket with their winning rug from the OGHPC 30cm SJ series.

Below: Metro Zone Fun Day Crew and Jasper jumping.

**Left**: Teagan and Fleur with their winning rug at Wallangarra 45cm ODE. **Middle Left**: Dana and Snickers with all their rosettes from the PCAWA festival. **Bottom Left**: Marsden Cup team

**Bottom Left**: Marsden Cup team receiving 5<sup>th</sup> place in the seniors.

Ebony on Diva Sune' on Inca Dana on Snickerz Ashleigh on Connie and Danielle on Cody